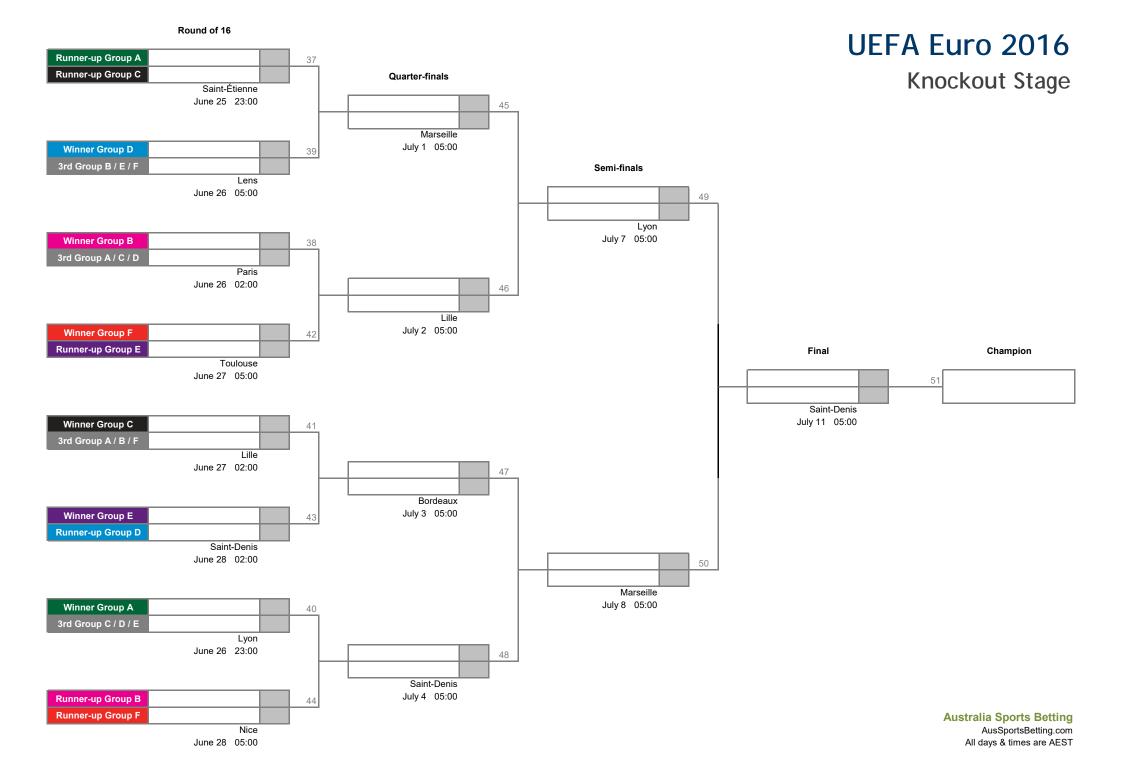

| Portugal  |   | Lyon          |     | Foxtel | -     | Group |
| Thu   | 23-Jun              | 02:00 | Iceland         | Austria   |   | Saint-Denis   |     | Foxtel | -     | ᇦ     |
| Place | Team                |       |                 | W         | D | L             | F   | Α      | Pts   | П     |
| 1st   |                     |       |                 |           |   |               |     |        |       |       |
| 2nd   |                     |       |                 |           |   |               |     |        |       |       |
| 3rd   |                     |       |                 |           |   |               |     |        |       |       |
| 4th   |                     |       |                 |           |   |               |     |        |       |       |